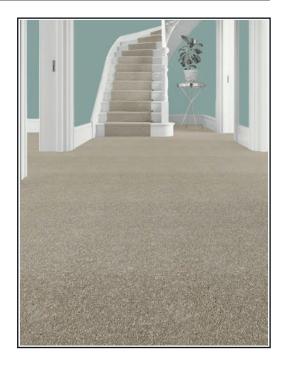

## Sicily - Stepping Stone

## **Product Description**

Our Sicily range, is a twist pile carpet, which features a plush 9mm pile height. Made with 100% Polypropylene yarn, it is durable, bleach cleanable, stain safe, and suitable for many rooms in your home. If you're looking for something that will add luxurious style to your home, look no further.