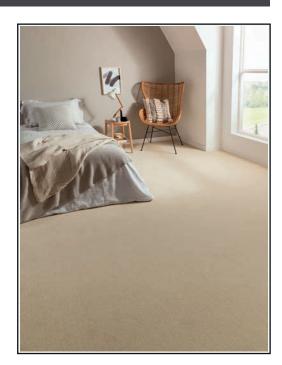

## Sicily - Straw

## **Product Description**

Our Sicily range, is a twist pile carpet, which features a plush 9mm pile height. Made with 100% Polypropylene yarn, it is durable, bleach cleanable, stain safe, and suitable for many rooms in your home. If you're looking for something that will add luxurious style to your home, look no further.

## **Room Suitability**