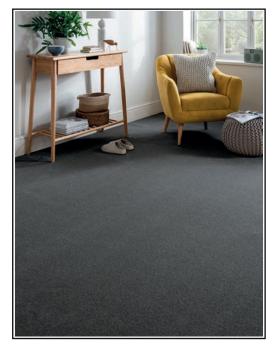

## Sicily - Slate

## **Product Description**

Our Sicily range, is a twist pile carpet, which features a plush 9mm pile height. Made with 100% Polypropylene yarn, it is durable, bleach cleanable, stain safe, and suitable for many rooms in your home. If you're looking for something that will add luxurious style to your home, look no further.

## **Room Suitability**