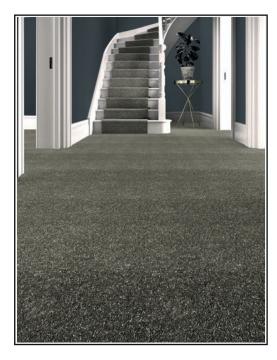

## Santorini - Gunpowder Grey

## **Product Description**

Our Santorini range is expertly manufactured from 100% polypropylene, this twist pile carpet benefits from being bleach cleanable whilst the 6mm pile height offers a solid underfoot feeling for a durable finish. Suitable for areas of heavy traffic, our Santorini carpets are the ideal choice for hallways and living rooms, the action backing offers enhanced warmth and comfort underfoot making this the ideal choice for busy households.