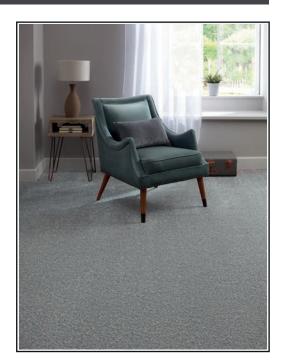

## Santorini - French Grey

## **Product Description**

Our Santorini range is expertly manufactured from 100% polypropylene, this twist pile carpet benefits from being bleach cleanable whilst the 6mm pile height offers a solid underfoot feeling for a durable finish. Suitable for areas of heavy traffic, our Santorini carpets are the ideal choice for hallways and living rooms, the action backing offers enhanced warmth and comfort underfoot making this the ideal choice for busy households.