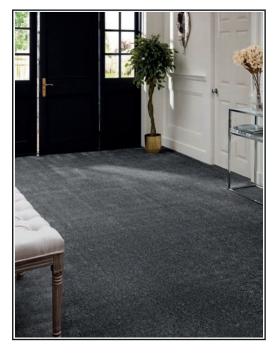

## Santorini - Bedrock Grey

## **Product Description**

Our Santorini range is expertly manufactured from 100% polypropylene, this twist pile carpet benefits from being bleach cleanable whilst the 6mm pile height offers a solid underfoot feeling for a durable finish. Suitable for areas of heavy traffic, our Santorini carpets are the ideal choice for hallways and living rooms, the action backing offers enhanced warmth and comfort underfoot making this the ideal choice for busy households.