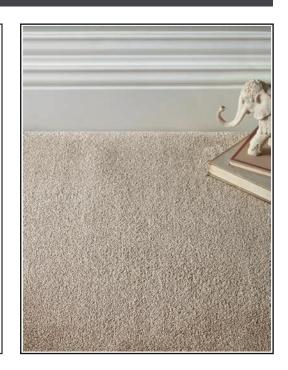

## Mykonos - Camel

## **Product Description**

Our Mykonos range is another of our quality premium saxony carpets, the range is constructed from 100% Polypropylene, so not only does Mykonos look and feel good with its deep saxony pile, but it is also hard-wearing, durable, and stain resistant as well as being bleach cleanable! These features make the Mykonos range a great carpet for any room in the home, even in environments where spillages may occur!