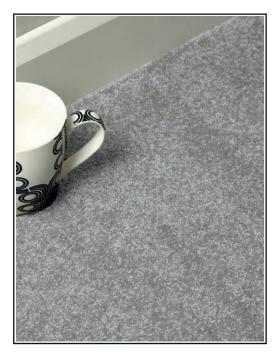

## Mykonos - Silver

## **Product Description**

Our Mykonos range is another of our quality premium saxony carpets, the range is constructed from 100% Polypropylene, so not only does Mykonos look and feel good with its deep saxony pile, but it is also hard-wearing, durable, and stain resistant as well as being bleach cleanable! These features make the Mykonos range a great carpet for any room in the home, even in environments where spillages may occur!