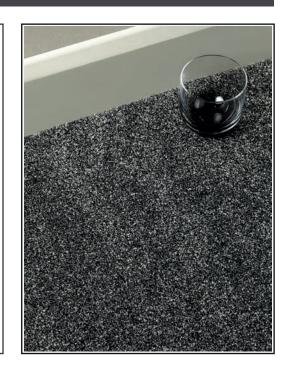

## Mykonos - Charcoal

## **Product Description**

Our Mykonos range is another of our quality premium saxony carpets, the range is constructed from 100% Polypropylene, so not only does Mykonos look and feel good with its deep saxony pile, but it is also hard-wearing, durable, and stain resistant as well as being bleach cleanable! These features make the Mykonos range a great carpet for any room in the home, even in environments where spillages may occur!

| Range Details        | Properties         | Technical Data     | Technical Specification |
|----------------------|--------------------|--------------------|-------------------------|
| Construction         | 100% Polypropylene | Fire Certification | Efl                     |
| Pile Type            | Saxony             | Slip Resistance    | DS                      |
| Secondary Backing    | -                  | Tog Rating         | 1.6                     |
| Pile Height (mm)     | 16mm               | Bleach Cleanable   | Yes                     |
| Total Height (mm)    | 18                 |                    |                         |
| Pile Weight (gr/m2)  | 1200gr/m2          |                    |                         |
| Total Weight (gr/m2) | 1825gr/m2          |                    |                         |
| Roll Width (m)       | 4 & 5 Metres       |                    |                         |
| Pattern Measurement  | N/A                |                    |                         |
| Country of Origin    | Turkey             |                    |                         |