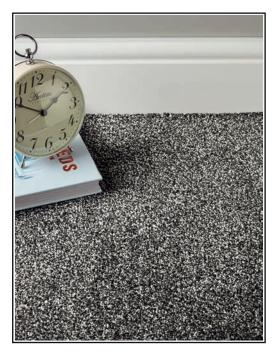

## Mykonos - Steel

## **Product Description**

Our Mykonos range is another of our quality premium saxony carpets, the range is constructed from 100% Polypropylene, so not only does Mykonos look and feel good with its deep saxony pile, but it is also hard-wearing, durable, and stain resistant as well as being bleach cleanable! These features make the Mykonos range a great carpet for any room in the home, even in environments where spillages may occur!