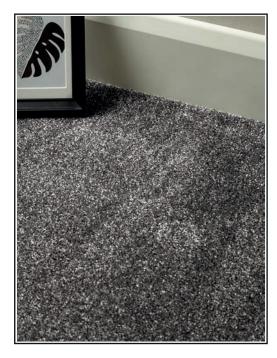

## Mykonos - Slate

## **Product Description**

Our Mykonos range is another of our quality premium saxony carpets, the range is constructed from 100% Polypropylene, so not only does Mykonos look and feel good with its deep saxony pile, but it is also hard-wearing, durable, and stain resistant as well as being bleach cleanable! These features make the Mykonos range a great carpet for any room in the home, even in environments where spillages may occur!

| Range Details        | Properties         | Technical Data     | Technical Specification |
|----------------------|--------------------|--------------------|-------------------------|
| Construction         | 100% Polypropylene | Fire Certification | Efl                     |
| Pile Type            | Saxony             | Slip Resistance    | DS                      |
| Secondary Backing    | -                  | Tog Rating         | 1.6                     |
| Pile Height (mm)     | 16mm               | Bleach Cleanable   | Yes                     |
| Total Height (mm)    | 18                 |                    |                         |
| Pile Weight (gr/m2)  | 1200gr/m2          |                    |                         |
| Total Weight (gr/m2) | 1825gr/m2          |                    |                         |
| Roll Width (m)       | 4 & 5 Metres       |                    |                         |
| Pattern Measurement  | N/A                |                    |                         |
| Country of Origin    | Turkey             |                    |                         |