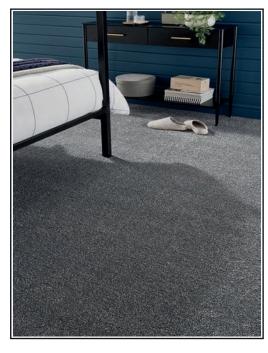

## Malaga - Suede Grey

## **Product Description**

Our Malaga range is a beautiful saxony pile carpet, suitable for bedrooms and living rooms where a comfortable underfoot feeling is appreciated the most. Expertly crafted from 100% polyester fibres, our Malaga carpet range is not only stain resistant but is also bleach cleanable meaning that it is perfect for those high-traffic areas around the home!