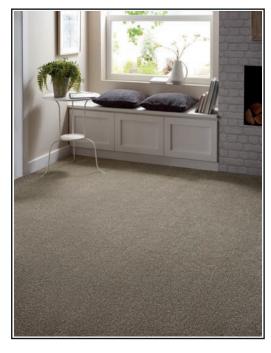

## Malaga - Shaker Beige

## **Product Description**

Our Malaga range is a beautiful saxony pile carpet, suitable for bedrooms and living rooms where a comfortable underfoot feeling is appreciated the most. Expertly crafted from 100% polyester fibres, our Malaga carpet range is not only stain resistant but is also bleach cleanable meaning that it is perfect for those high-traffic areas around the home!

## **Room Suitability**