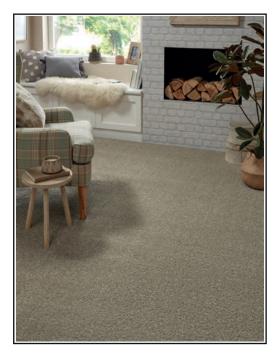

## **Product Description**

Our Malaga range is a beautiful saxony pile carpet, suitable for bedrooms and living rooms where a comfortable underfoot feeling is appreciated the most. Expertly crafted from 100% polyester fibres, our Malaga carpet range is not only stain resistant but is also bleach cleanable meaning that it is perfect for those high-traffic areas around the home!

## **Room Suitability**