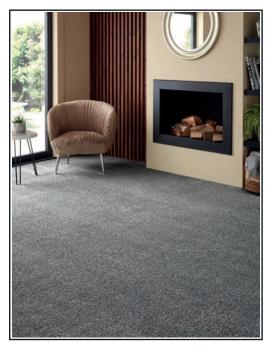

## Malaga - Feather Grey

## **Product Description**

Our Malaga range is a beautiful saxony pile carpet, suitable for bedrooms and living rooms where a comfortable underfoot feeling is appreciated the most. Expertly crafted from 100% polyester fibres, our Malaga carpet range is not only stain resistant but is also bleach cleanable meaning that it is perfect for those high-traffic areas around the home!