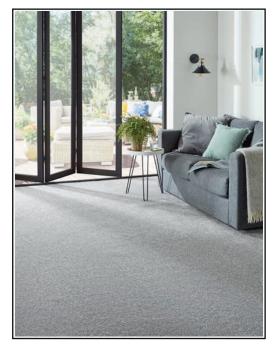

## Malaga - Classic Silver

## **Product Description**

Our Malaga range is a beautiful saxony pile carpet, suitable for bedrooms and living rooms where a comfortable underfoot feeling is appreciated the most. Expertly crafted from 100% polyester fibres, our Malaga carpet range is not only stain resistant but is also bleach cleanable meaning that it is perfect for those high-traffic areas around the home!