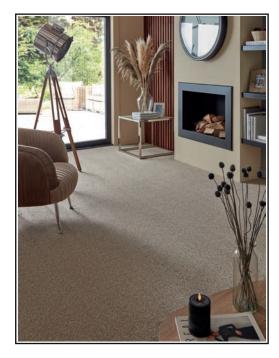

## Majorca - Beige

## **Product Description**

The Majorca range of carpets are expertly crafted with a plush saxony construction and a 12mm pile height to provide luxurious comfort underfoot. Boasting a flecked, multi-tonal colour for added texture. Made from 100% polypropylene and complete with felt backing so you can be confident that your carpet is designed to last. Available in both 4 and 5 metre rolls, don't forget to select your underlay from our leading range to provide added comfort underfoot, extra warmth and excellent wear resistance.