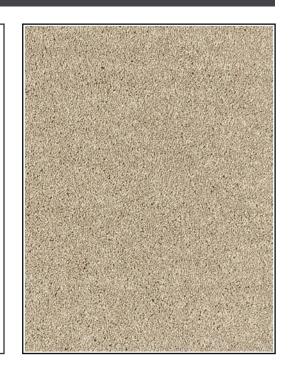

## Liberty - Biscuit

## **Product Description**

Infuse your room with contemporary charm by installing one of our deluxe carpets from the Liberty range. Expertly made from durable polyester, our Liberty carpets are hardwearing and easy to maintain with their durable twist pile design. They also benefit from being bleach cleanable so you can be confident in your purchase. Featuring a plush 14mm pile height and hardwearing fusion backing, this carpet is both comfortable underfoot and ideal for those high-traffic areas around the home. Boasting a stunning range of contemporary colours, the Liberty range will style perfectly with any decor!

| Range Details        | Properties                 | Technical Data       | Technical Specification |
|----------------------|----------------------------|----------------------|-------------------------|
| Construction         | 100% Polyester             | Fire Certification   | Cfl                     |
| Pile Type            | Twist                      | Water Fastness       | 4                       |
| Primary Backing      | Woven Polypropylene        | Light Fastness       | 5                       |
| Secondary Backing    | Woven Polypropylene Fleece | Slip Resistance      | NPD                     |
| Pile Height (mm)     | 14mm                       | Machine Guage        | 1/8                     |
| Total Height (mm)    | 17mm                       | Tuft Density         | 25/6                    |
| Pile Weight (gr/m2)  | 1628                       | Tog Rating           | 2.35                    |
| Total Weight (gr/m2) | 2480                       | Bleach Cleanable     | Yes                     |
| Roll Width (m)       | 2.5, 4, 5                  | VOC Emissions Rating | Low Emissions           |
| Pattern Measurement  | N/A                        |                      |                         |
| Country of Origin    | United Kingdom             |                      |                         |