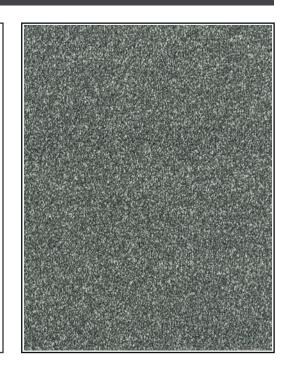

## Empress - Slate

## **Product Description**

Thick, dense and durable, Our Empress range is tough enough to cope with everything a busy family home can throw at it, Empress comes with an impressive 12mm pile height, 100% Polypropylene soft Twist pile and a 12-year wear warranty. You'll struggle to find a carpet more resilient than this one!

| Range Details        | Properties                 | Technical Data       | Technical Specification |
|----------------------|----------------------------|----------------------|-------------------------|
| Construction         | 100% Polypropylene         | Fire Certification   | Ffl                     |
| Pile Type            | Twist                      | Water Fastness       | 4                       |
| Primary Backing      | Woven Polypropylene        | Light Fastness       | 5                       |
| Secondary Backing    | Woven Polypropylene Fleece | Slip Resistance      | NPD                     |
| Pile Height (mm)     | 12mm                       | Machine Guage        | 1/10                    |
| Total Height (mm)    | 15                         | Tuft Density         | 7/11                    |
| Pile Weight (gr/m2)  | 2000                       | Tog Rating           | 1.7                     |
| Total Weight (gr/m2) | 2787                       | Bleach Cleanable     | Yes                     |
| Roll Width (m)       | 2.5, 4, 5                  | VOC Emissions Rating | Low Emissions           |
| Pattern Measurement  | N/A                        |                      |                         |
| Country of Origin    | United Kingdom             |                      |                         |