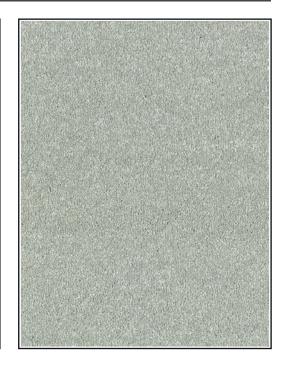

## Empress - Soft Silver

## **Product Description**

Thick, dense and durable, Our Empress range is tough enough to cope with everything a busy family home can throw at it, Empress comes with an impressive 12mm pile height, 100% Polypropylene soft Twist pile and a 12-year wear warranty. You'll struggle to find a carpet more resilient than this one!