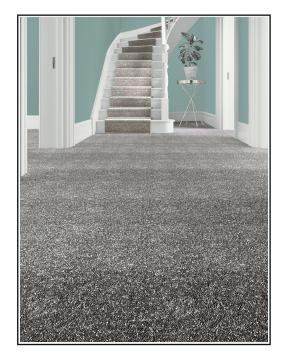

## Capri - Truffle

## **Product Description**

Our Capri range is another of our quality premium saxony carpets, the range is constructed from 100% Polyester, so not only does Capri look and feel good with its deep saxony pile, it is also hardwearing, durable and stain resistant - as well as being bleach cleanable! These features makes the Capri range a great carpet for any room in the home, even environments where spillages may occur!