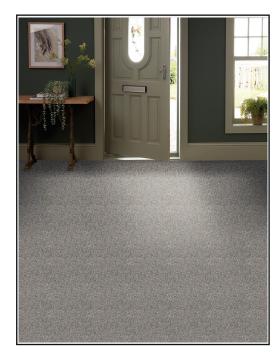

## Capri - Nickel

## **Product Description**

Our Capri range is another of our quality premium saxony carpets, the range is constructed from 100% Polyester, so not only does Capri look and feel good with its deep saxony pile, it is also hardwearing, durable and stain resistant - as well as being bleach cleanable! These features makes the Capri range a great carpet for any room in the home, even environments where spillages may occur!

## **Room Suitability**