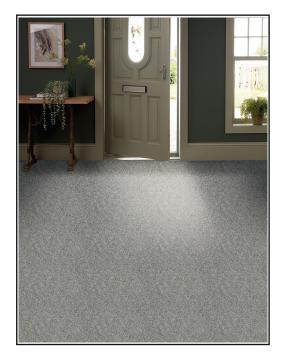

## Capri - Silver Cloud

## **Product Description**

Our Capri range is another of our quality premium saxony carpets, the range is constructed from 100% Polyester, so not only does Capri look and feel good with its deep saxony pile, it is also hardwearing, durable and stain resistant - as well as being bleach cleanable! These features makes the Capri range a great carpet for any room in the home, even environments where spillages may occur!