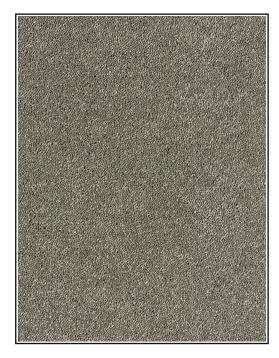

## Bliss - Mocha

## **Product Description**

Bliss was designed for today, to be hard wearing and durable, but not compromise on luxury and feel. This intense luxurious carpet is bleach-cleanable, stain resistant, and super soft to the touch.

| Range Details        | Properties                 | Technical Data       | Technical Specification |
|----------------------|----------------------------|----------------------|-------------------------|
| Construction         | 100% Polypropylene         | Fire Certification   | Ffl                     |
| Pile Type            | Twist                      | Water Fastness       | 4                       |
| Primary Backing      | Woven Polypropylene        | Light Fastness       | 44685                   |
| Secondary Backing    | Woven Polypropylene Fleece | e Slip Resistance    | NPD                     |
| Pile Height (mm)     | 11.5mm                     | Machine Guage        | 1/10                    |
| Total Height (mm)    | 13.5mm                     | Tuft Density         | 22/6                    |
| Pile Weight (gr/m2)  | 1700                       | Tog Rating           | 1.66                    |
| Total Weight (gr/m2) | 2487                       | Bleach Cleanable     | Yes                     |
| Roll Width (m)       | 2.5, 4, 5                  | VOC Emissions Rating | Low Emissions           |
| Pattern Measurement  | N/A                        |                      |                         |
| Country of Origin    | United Kingdom             |                      |                         |