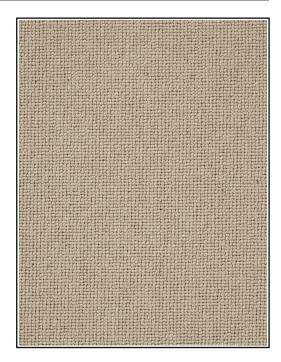

## Belgravia - Madeira

## **Product Description**

Our stunning Belgravia range is expertly made from 50% New Zealand wool, this wonderful carpet is hardwearing and easy to maintain with its durable loop pile which is available in three popular designs Level, Textured and Striped. Belgravia provides all the benefits of a wool carpet, pair this with our fantastic warranties for your added peace of mind! Complete with a hard wearing woven backing, this carpet is comfortable underfoot whilst offering enhanced warmth.

| Range Details        | Properties                 | Technical Data              | Technical Specification |
|----------------------|----------------------------|-----------------------------|-------------------------|
| Construction         | 50% Wool, 50% Polypropylen | e Fire Certification        | Dfl-S1                  |
| Pile Type            | Loop                       | Water Fastness              | 4/5 on all colours      |
| Primary Backing      | Woven Polypropylene        | Light Fastness              | 5 on all colours        |
| Secondary Backing    | Woven Secondary            | Slip Resistance             | DS                      |
| Pile Height (mm)     | 4.3mm                      | Machine Guage               | 5/32nd Loop             |
| Total Height (mm)    | 7.7mm                      | Tog Rating                  | 1                       |
| Pile Weight (gr/m2)  | 1,153 gms/m2               | Thermal Resistance          | 0.1 m2k/w               |
| Total Weight (gr/m2) | 2,189 gms/m2               | Bleach Cleanable            | No                      |
| Roll Width (m)       | 4 & 5 Metres               | <b>VOC Emissions Rating</b> | E1                      |
| Pattern Measurement  |                            |                             |                         |
| Country of Origin    | UK                         |                             |                         |