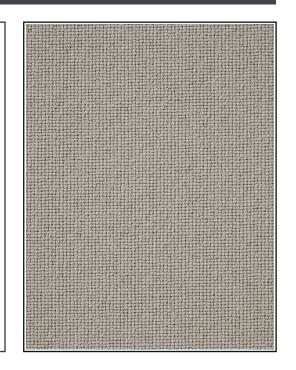

## Belgravia - Cement

## **Product Description**

Our stunning Belgravia range is expertly made from 50% New Zealand wool, this wonderful carpet is hardwearing and easy to maintain with its durable loop pile which is available in three popular designs Level, Textured and Striped. Belgravia provides all the benefits of a wool carpet, pair this with our fantastic warranties for your added peace of mind! Complete with a hard wearing woven backing, this carpet is comfortable underfoot whilst offering enhanced warmth.

| Range Details        | Properties                | Technical Data       | Technical Specification |
|----------------------|---------------------------|----------------------|-------------------------|
| Construction 5       | 0% Wool, 50% Polypropylen | e Fire Certification | Dfl-S1                  |
| Pile Type            | Loop                      | Water Fastness       | 4/5 on all colours      |
| Primary Backing      | Woven Polypropylene       | Light Fastness       | 5 on all colours        |
| Secondary Backing    | Woven Secondary           | Slip Resistance      | DS                      |
| Pile Height (mm)     | 4.3mm                     | Machine Guage        | 5/32nd Loop             |
| Total Height (mm)    | 7.7mm                     | Tog Rating           | 1                       |
| Pile Weight (gr/m2)  | 1,153 gms/m2              | Thermal Resistance   | 0.1 m2k/w               |
| Total Weight (gr/m2) | 2,189 gms/m2              | Bleach Cleanable     | No                      |
| Roll Width (m)       | 4 & 5 Metres              | VOC Emissions Rating | E1                      |
| Pattern Measurement  |                           |                      |                         |
| Country of Origin    | UK                        |                      |                         |