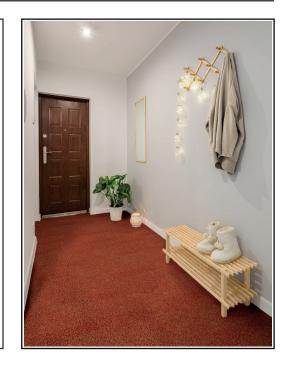

## Allure - Terracotta

## **Product Description**

Whether you are looking for a pop of colour or a beautiful nuetral, there is a carpet to suit your needs in our stunning Allure range. Expertly made from durable Polypropylene, our Allure carpets are hardwearing and easy to maintain with their durable twist pile design. They also benefit from being bleach cleanable, pair this with the 10 year wear and 20 year stain warranty for your added peace of mind! Complete with a plush 11.5mm pile height and hardwearing fusion backing, this carpet is comfortable underfoot whilst offering enhanced warmth with a 1.6 tog rating.