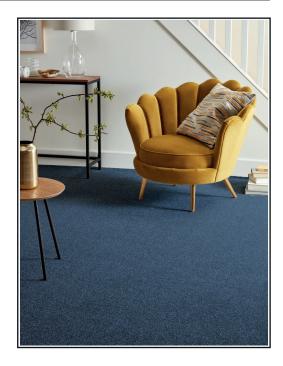

## Allure - Sapphire

## **Product Description**

Whether you are looking for a pop of colour or a beautiful nuetral, there is a carpet to suit your needs in our stunning Allure range. Expertly made from durable Polypropylene, our Allure carpets are hardwearing and easy to maintain with their durable twist pile design. They also benefit from being bleach cleanable, pair this with the 10 year wear and 20 year stain warranty for your added peace of mind! Complete with a plush 11.5mm pile height and hardwearing fusion backing, this carpet is comfortable underfoot whilst offering enhanced warmth with a 1.6 tog rating.