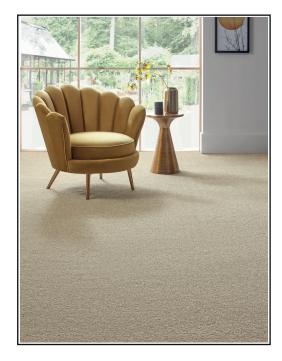

## Allure - Latte

## **Product Description**

Whether you are looking for a pop of colour or a beautiful nuetral, there is a carpet to suit your needs in our stunning Allure range. Expertly made from durable Polypropylene, our Allure carpets are hardwearing and easy to maintain with their durable twist pile design. They also benefit from being bleach cleanable, pair this with the 10 year wear and 20 year stain warranty for your added peace of mind! Complete with a plush 11.5mm pile height and hardwearing fusion backing, this carpet is comfortable underfoot whilst offering enhanced warmth with a 1.6 tog rating.