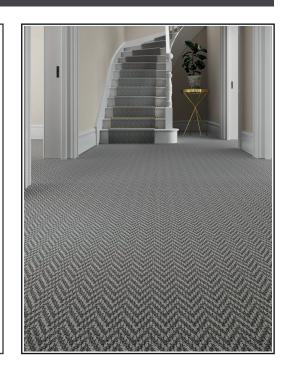

## Empire - Silver Aztec

## **Product Description**

Our stunning Empire carpet is a luxurious yet durable loop pile carpet, suitable for many rooms around the home, especially in those high-traffic areas such as the stairs and hallway! The bold herringbone pattern adds enhanced texture and undeniable style to any decor. The Empire range is composed of 100% polypropylene making for a hardwearing and easy to maintain carpet that also benefits from being bleach cleanable. The solid 5mm pile height paired with industry-leading action backing provides comfort underfoot with thermal and acoustic insulation. Complete with a 3-year wear warranty and 5-year stain warranty, our Empire range provides that much needed peace of mind that this is a carpet that can stand the test of time!

| Range Details        | Properties          | Technical Data       | Technical Specification |
|----------------------|---------------------|----------------------|-------------------------|
| Construction         | 100% Polypropylene  | Fire Certification   | Efl                     |
| Pile Type            | Loop                | Water Fastness       | 4                       |
| Primary Backing      | Woven Polypropylene | Light Fastness       | 5                       |
| Secondary Backing    | Action Backing      | Slip Resistance      | DS                      |
| Pile Height (mm)     | 5mm                 | Machine Guage        | 5/32                    |
| Total Height (mm)    | 7.3                 | Number Of Knots      | 121.320/m2              |
| Pile Weight (gr/m2)  | 840                 | Tog Rating           | 1.3                     |
| Total Weight (gr/m2) | 2050                | Thermal Resistance   | 0.130 m2 K/W            |
| Roll Width (m)       | 4 Metres            | Bleach Cleanable     | Yes                     |
| Pattern Measurement  | 3 X 8cm             | VOC Emissions Rating | Low Emissions           |
| Country of Origin    | Belgium             |                      |                         |