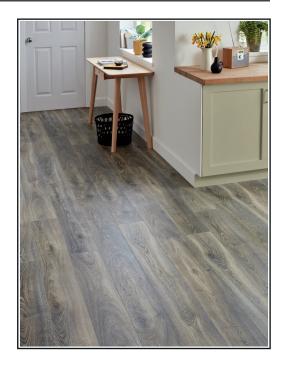

## Palermo Long - Slate Oak

## **Product Description**

With the Palermo Long will easily transform any décor. Designed with a highly detailed wood effect texture and long planks that measure 1845mm and have 4-sided V-groove edging, this laminate floor will bring the allure of oak to modern spaces at a fraction of the price of solid wood flooring. The 12mm thickness combines with an AC5 rating to provide a reliable and simply gorgeous flooring solution for a busy family home or a commercial space with heavy foot traffic. The anti-bacterial coating brings more peace of mind, along with the eco-friendly materials and sustainably sourced wood.