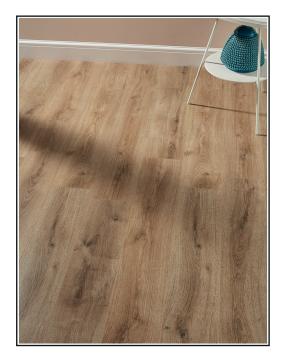

## Super 7mm Golden Oak

## Product Description

Our fantastic Super 7mm laminate range is designed with a highly realistic wood effect surface that pays homage to the natural material by perfectly replicating its stunning knots, grain patterns, organic markings and flowing lines. Hard-wearing, durable and boasting an scratch guard technology, the 7mm thick floor also comes with an AC3 rating, making it a perfect choice for busy areas in a family home. The premium quality materials and affordable price transform the Super 7mm laminate range into an ideal flooring solution and a fantastic alternative to solid wood flooring.